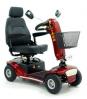

## Description

The GK10 is the largest of the SHOPRIDER™ portable mobility scooters. This is a scooter that is suited to a person that wants all the autonomy and comfort of a full sized scooter but requires the convenience of an easily detachable one

This scooter is fitted with 36 amp batteries that can be charged with the scooter or the battery pack can be removed and charged separately while the scooter remains in storage.

The Gk 10 detachable scooter separates into four modules that will easily fit into the boot of a car so the machine is transportable. The heaviest module is only 21 kilograms