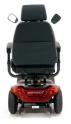

## Description

The GK10 is the largest of the SHOPRIDER™ portable mobility scooters. This is a scooter that is suited to a person that wants all the autonomy and comfort of a full sized scooter but requires the convenience of an easily detachable one

This scooter is fitted with 36 amp batteries that can be charged with the scooter or the battery pack can be removed and charged separately while the scooter remains in storage.

The Gk 10 detachable scooter separates into four modules that will easily fit into the boot of a car so the machine is transportable. The heaviest module is only 21 kilograms