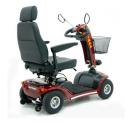

## Description

The GK10 is the largest of the SHOPRIDER™ portable mobility scooters. This is a scooter that is suited to a person that wants all the autonomy and comfort of a full sized scooter but requires the convenience of an easily detachable one

This scooter is fitted with 36 amp batteries that can be charged with the scooter or the battery pack can be removed and charged separately while the scooter remains in storage.

The Gk 10 detachable scooter separates into four modules that will easily fit into the boot of a car so the machine is transportable. The heaviest module is only 21 kilograms